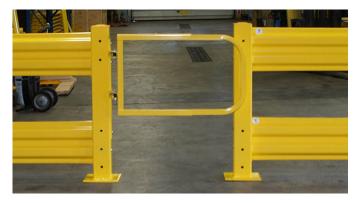

## **MODEL # GS-GATE**

GS-GATE (Swing Gate Adjustable from 33" to 48") - \$290/Each

Guardsmith® pedestrian swing gate is manufactured as an accessory to the Guardsmith® and Notchguard® series of industrial guardrail

Each swing gate incorporates two spring-loaded hinges that automatically close to prevent accidental entry into protected areas.

The swing gate is powder-coated safety yellow and incorporates rubber stops to assure quiet operation.

The swing gate can be mounted left or right swing and the length is adjustable from 33" to 48". Each swing gate includes all adjustment and mounting hardware.

Optional safety and message signs can be mounted on the swing gate with sheet metal screws.