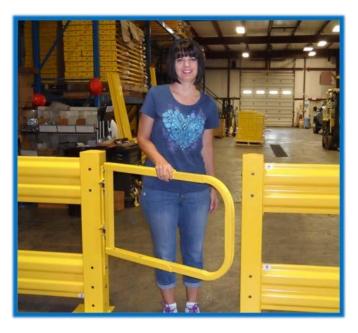

## **MODEL # GS-GATE**

GS-GATE (Swing Gate Adjustable from 33" to 48") - \$290/Each

Guardsmith® pedestrian swing gate is manufactured as an accessory to the Guardsmith® and Notchguard® series of industrial guardrail

Each swing gate incorporates two spring-loaded hinges that automatically close to prevent accidental entry into protected areas.

The swing gate is powder-coated safety yellow and incorporates rubber stops to assure quiet operation.

The swing gate can be mounted left or right swing and the length is adjustable from 33" to 48". Each swing gate includes all adjustment and mounting hardware.

Optional safety and message signs can be mounted on the swing gate with sheet metal screws.