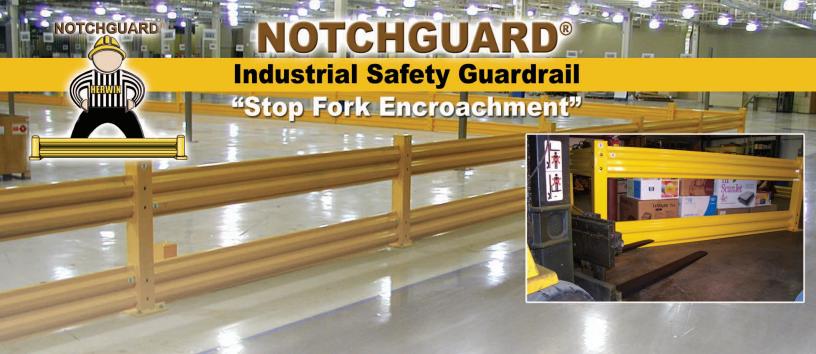

## HERWIN SAFETY HERWIN SAFETY, INC. 1-800-868-5438 • 724-446-2000 • FAX: 724-446-0988

sales@herwin.biz www.herwin.biz

Stop fork encroachment with **NOTCHGUARD**<sup>®</sup> industrial guardrail. This unique industrial safety rail helps prevent accidental damage to products, controls and materials stored in defined storage and holding areas.

Standard industrial guardrail is designed like road guide rail. The road safety rail is spaced at bumper and fender height to accommodate cars and trucks. **NOTCHGUARD**<sup>®</sup> bottom rail is installed to prevent the forks attached to a lift truck from protruding through the rail and causing product damage. Standard forklift industry safety guidelines say the forklift operator should travel with the forks in the lowest possible position. Operators conforming to these guidelines travel with the forks 6" to 8" off the ground. **NOTCHGUARD**<sup>®</sup> barriers help prevent these forks from encroaching product stored on the other side of the rail. **NOTCHGUARD**<sup>®</sup> safety rail is easy to install with common tools such as wrenches, sockets and hammer drill. All standard fasteners are included, even the floor anchors and simple installation instructions are included with each order. **NOTCHGUARD**<sup>®</sup> uses the sturdiest posts in the industry. Each post is manufactured from 5" x 5" square tubular metal welded to a 10" x 10" baseplate. Each rail is designed to assure structural stiffness to meet the 10,000 lb. at 4 mph breakthrough rating when installed at proper concrete depth.