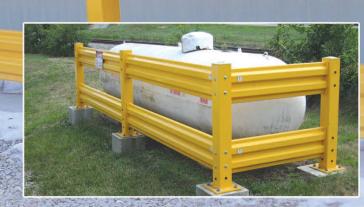

## **EXTERIORGUARD® Outdoor Industrial Guardrail**

**EXTERIORGUARD®** industrial guardrail is designed to protect exterior walls of buildings, walkways, electrical equipment, valving, storage tanks and loading docks in an outdoor environment.

**EXTERIORGUARD®** system provides a highly visible yellow safety barrier as well as a physical barrier.

**EXTERIORGUARD**<sup>®</sup> includes external, galvanized mounting fasteners that pass completely through the 5"x5" post and