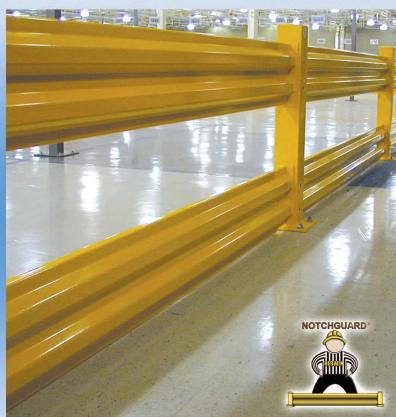

## HERWIN SAFETY HERWIN SAFETY, INC. 1-800-868-5438 • 724-446-2000 • FAX: 724-446-0988

sales@herwin.biz www.herwin.biz

Stop fork encroachment with **NOTCHGUARD**<sup>®</sup> industrial guardrail. This unique industrial safety rail helps prevent accidental damage to products, controls and materials stored in defined storage and holding areas.

Standard industrial guardrail is designed like road guide rail. The road safety rail is spaced at bumper and fender height to accommodate cars and trucks. **NOTCHGUARD**<sup>®</sup> bottom rail is installed to prevent the forks attached to a lift truck from protruding through the rail and causing product damage. Standard forklift industry safety guidelines say the forklift operator should travel with the forks in the lowest possible position. Operators conforming to these guidelines travel with the forks 6" to 8" off the ground. **NOTCHGUARD**<sup>®</sup> barriers help prevent these forks from encroaching product stored on the other side of the rail. **NOTCHGUARD**<sup>®</sup> safety rail is easy to install with common tools such as wrenches, sockets and hammer drill. All standard fasteners are included, even the floor anchors and simple installation instructions are included with each order. **NOTCHGUARD**<sup>®</sup> uses the sturdiest posts in the industry. Each post is manufactured from 5" x 5" square tubular metal welded to a 10" x 10" baseplate. Each rail is designed to assure structural stiffness to meet the 10,000 lb. at 4 mph breakthrough rating when installed at proper concrete depth.