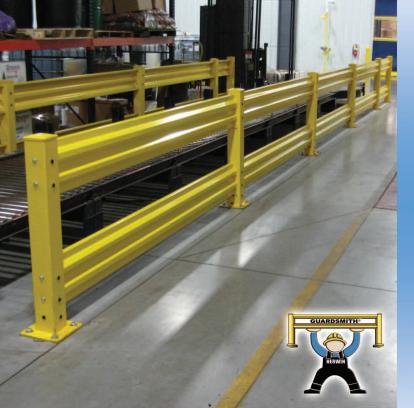

## HERWIN SAFETY HERWIN SAFETY, INC. 1-800-868-5438 • 724-446-2000 • FAX: 724-446-0988

sales@herwin.biz www.herwin.biz

Stop fork encroachment with **NOTCHGUARD**<sup>®</sup> industrial guardrail. This unique industrial safety rail helps prevent accidental damage to products, controls and materials stored in defined storage and holding areas.

Standard industrial guardrail is designed like road guide rail. The road safety rail is spaced at bumper and fender height to accommodate cars and trucks. **NOTCHGUARD**<sup>®</sup> bottom rail is installed to prevent the forks attached to a lift truck from protruding through the rail and causing product damage. Standard forklift industry safety guidelines say the forklift operator should travel with the forks in the lowest possible position. Operators conforming to these guidelines travel with the forks 6" to 8" off the ground. **NOTCHGUARD**<sup>®</sup> barriers help prevent these forks from encroaching product stored on the other side of the rail. **NOTCHGUARD**<sup>®</sup> safety rail is easy to install with common tools such as wrenches, sockets and hammer drill. All standard fasteners are included, even the floor anchors and simple installation instructions are included with each order. **NOTCHGUARD**<sup>®</sup> uses the sturdiest posts in the industry. Each post is manufactured from 5" x 5" square tubular metal welded to a 10" x 10" baseplate. Each rail is designed to assure structural stiffness to meet the 10,000 lb. at 4 mph breakthrough rating when installed at proper concrete depth.