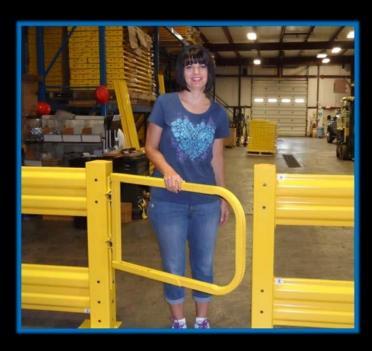

## **MODEL # GS-GATE**

GS-GATE (Swing Gate Adjustable from 33" to 48") - \$275.00 Each

Guardsmith® pedestrian swing gate is manufactured as an accessory to the Guardsmith® and Notchguard® series of industrial guardrail

Each swing gate incorporates two spring-loaded hinges that automatically close to prevent accidental entry into protected areas

The swing gate is powder-coated safety yellow and incorporates rubber stops to assure quiet operation

The swing gate can be mounted left or right swing and the length is adjustable from 33" to 48".

Each swing gate includes all adjustment and mounting hardware

Optional safety and message signs can be mounted on the swing gate with sheet metal screws